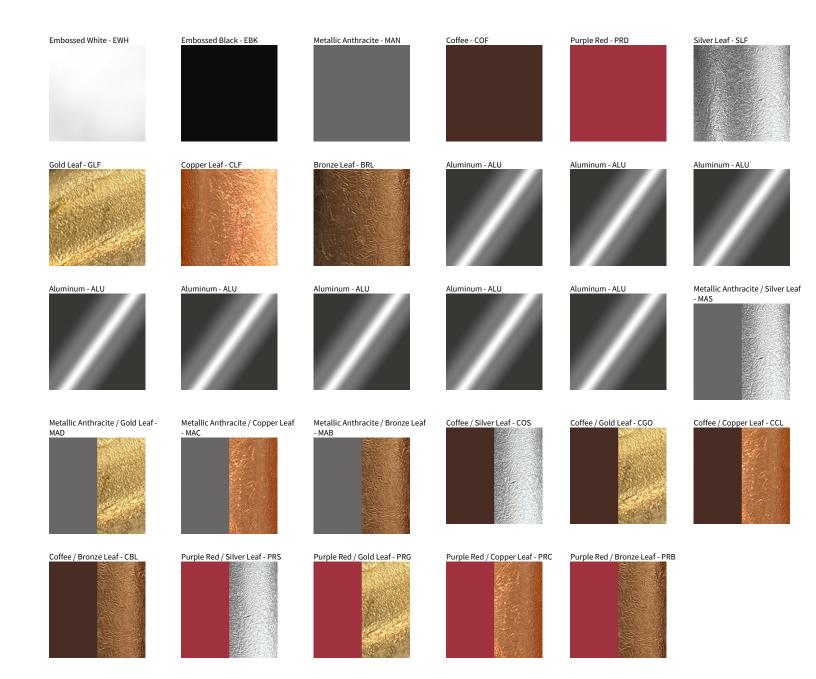

## NON SO! SUSPENSION COLOR FINISH CHART

| PROJECT  |
|----------|
| TYPE     |
| NOTES    |
| QUANTITY |
| DATE     |

Digital: Not all screens are calibrated the same, and therefore, colors will appear differently between screens.

Physical: When texture is involved, there will be variations in color, character and tone within a product series and between product families.

Zaneen Group Inc. © 2024, T 1800-388-3382, F 416-247-9319, www.zaneen.com